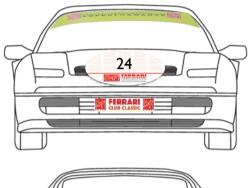

## **2024 Series Decals**

Please position in accordance with the 2024 regulations. The below is a potential layout however due to the variety of tipos competing this is not mandatory provided all series sponsor decals are displayed clearly:

- Superformance Sunstrip top of Windscreen (trimming to shape permitted)
- Superformance Number Plates Covers White on front and Yellow on Rear
- SFCC Number Sheets one each side and front panel
- Ferrari Financial Services one each side, preferably doors (trimming to shape permitted)
- Pirelli one each side, towards front of car
- CSA Service Group one each side, towards front of car
- FOC Logo one each side, rear quarter
- Meguiar's one each side, front wheel arch
- **DURA** one each side, rear quarter
- QV London one each side, towards rear of car
- RnR Performance Cars one each side, towards rear of car
- Woodford Trailers one each side, lower sill
- www.ferrariownersclub.co.uk one each side, lower sill
- Group Number one each side, rear quarter
- **Driver Name** Visible on rear quarter window or side roofline