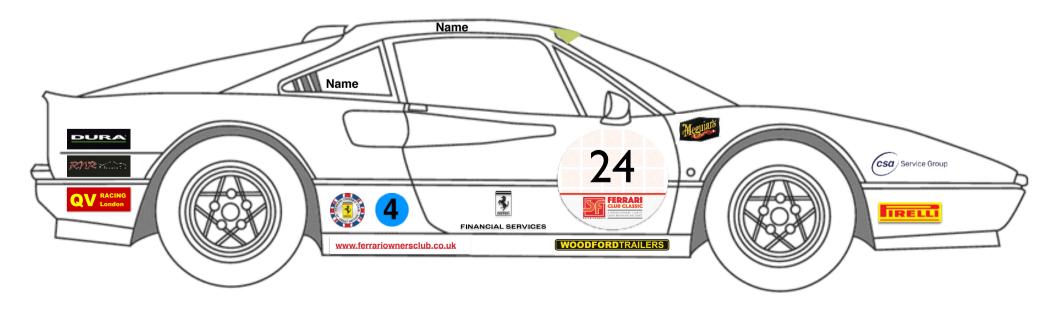

## **2024 Series Decals**

Please position in accordance with the 2024 regulations. The below is a potential layout however due to the variety of tipos competing this is not mandatory provided all series sponsor decals are displayed clearly:

- Superformance Sunstrip top of Windscreen (trimming to shape permitted)
- Superformance Number Plates Covers White on front and Yellow on Rear
- SFCC Number Sheets one each side and front panel
- Ferrari Financial Services one each side, preferably doors (trimming to shape permitted)
- Pirelli one each side, towards front of car
- CSA Service Group one each side, towards front of car
- FOC Logo one each side, rear quarter
- Meguiar's one each side, front wheel arch
- **DURA** one each side, rear quarter
- QV London one each side, towards rear of car
- RnR Performance Cars one each side, towards rear of car
- Woodford Trailers one each side, lower sill
- www.ferrariownersclub.co.uk one each side, lower sill
- Group Number one each side, rear quarter
- **Driver Name** Visible on rear quarter window or side roofline