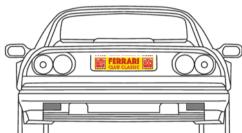

## **2024 Series Decals**

Please position in accordance with the 2024 regulations. The below is a potential layout however due to the variety of tipos competing this is not mandatory provided all series sponsor decals are displayed clearly:

- Superformance Sunstrip top of Windscreen (trimming to shape permitted)
- Superformance Number Plates Covers White on front and Yellow on Rear
- SFCC Number Sheets one each side and front panel
- Ferrari Financial Services one each side, preferably doors (trimming to shape permitted)
- Pirelli one each side, towards front of car
- CSA Service Group one each side, towards front of car
- FOC Logo one each side, rear quarter
- Meguiar's one each side, front wheel arch
- **DURA** one each side, rear quarter
- QV London one each side, towards rear of car
- RnR Performance Cars one each side, towards rear of car
- Woodford Trailers one each side, lower sill
- www.ferrariownersclub.co.uk one each side, lower sill
- Group Number one each side, rear quarter
- **Driver Name** Visible on rear quarter window or side roofline